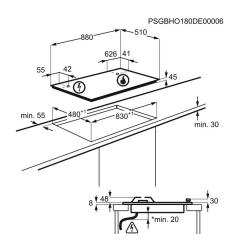

### **Product Specification**

| BI dimensions HxWxD in mm | Not applicable |
|---------------------------|----------------|
| Dimensions WxD in mm      | 880x510        |
| Colour                    | Black          |
| Hob Energy type           | Gas On Glass   |
| Hob pan support           | Cast Iron, 5   |
| Cord Length               | 1.1            |
| Max power gas (W)         | 10500          |
| Voltage                   | 230            |
| Product Number Code       | 949 750 867    |
| Color                     | Black          |
| Country of origin         | IT             |