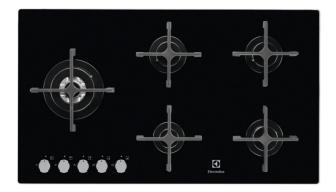

### Premium design for the sophisticated kitchen

The elegant glass surface and high-quality, cast-iron pan supports are beautiful design features that make this exclusive hob a pleasure to work with.

- Hob type: Gas on Glass
- Rotary knob controls
- Controls position: Front Left
- Left front zone: Triple Crown Burner, 3800W/122mm
- Left rear zone: No,
- Middle front zone: Auxiliary Burner, 1000W/54mm
- Middle rear zone: Semi Rapid Burner, 1900W/70mm
- Right front zone: Semi Rapid Burner, 1900W/70mm
- Right rear zone: Semi Rapid Burner, 1900W/70mm
- Integrated electric ignition through control knob
- · Gas safety thermocouples: gas is cut off at source if the flame fails
- Cast iron pan supports
- Gas conversion kit
- · Main colour: Black

# The option to prepare every course at the same time

With five cooking zones, this hob gives you the flexibility you need to prepare several dishes at the same time.

Automatic hob ignition allows you to get started without delay