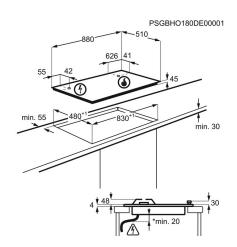

### **Product Specification**

| BI dimensions HxWxD in mm | Not applicable |
|---------------------------|----------------|
| Dimensions WxD in mm      | 880x510        |
| Colour                    | Black          |
| Hob Energy type           | Gas On Glass   |
| Hob pan support           | Cast Iron, 5   |
| Cord Length               | 1.1            |
| Max power gas (W)         | 10500          |
| Voltage                   | 230            |
| Product Number Code       | 949 750 867    |
| Color                     | Black          |
| Country of origin         | IT             |