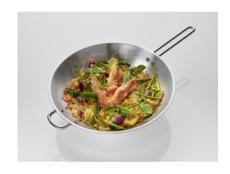

### Plenty of space for a wok and more

Located to one side, the SideWok gives you extra freedom. It frees up space to use other burners on the hob while you create your delicious, stir-fried dishes