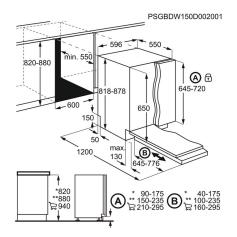

#### **Product Specification**

| Product Installation       | Built_In                                                           |
|----------------------------|--------------------------------------------------------------------|
| Product Typology           | Full_Width(60cm)                                                   |
| Product Classification     | Performance                                                        |
| Installation               | FI                                                                 |
| Cabinet type of            | 60 FI SLIDING                                                      |
| Panel colour               | Grey                                                               |
| Door colour                | None                                                               |
| Side walls colour          | Rough zinc coated                                                  |
| Type of timer min.         | EDW503                                                             |
| Push button functions      | Delay start, On/off, Program selection                             |
| Knob/Command functionality | No                                                                 |
| Programmes number of       | 5                                                                  |
| Number of temperatures     | 4                                                                  |
| Dishwasher programs        | Eco 50°, Intensive 70°, Normal 65°,<br>QuickPlus 60°, Rinse & Hold |
| Indicator programme        | LED                                                                |
| Indicators display         | None                                                               |
| Indicators other           | Buzzer, Delay start 3h, End, Rinse aid,<br>Salt                    |
| Height total               | 818                                                                |
| Width mm                   | 596                                                                |
| Depth mm                   | 550                                                                |
| Tub material               | Stainless steel                                                    |
| Heating element type of    | Interheater                                                        |
|                            |                                                                    |