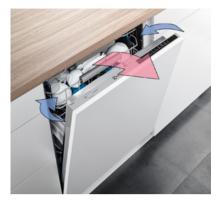

## Dishwasher **ESL5205LO**

**Opens the door to dry dishes** Our AirDry technology finishes each dishwashing cycle with a breath of fresh air. The door is set slightly ajar during the last part of the drying phase without you having to lift a finger. Natural air can circulate inside the machine, leaving your plates and cutlery completely dry.