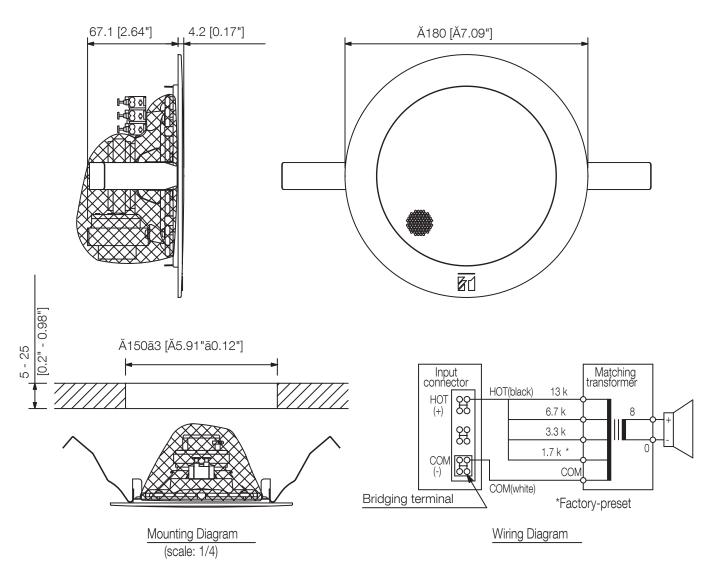

## Specifications

| ı                                 |                                                     |
|-----------------------------------|-----------------------------------------------------|
| Frequency response                | 55 Hz - 18 kHz                                      |
| Sensitivity (1#V, 1#n) (combined) | 90 dB                                               |
| Speaker component                 | 12 cm cone-type                                     |
| Rated input                       | 6 W                                                 |
| Tappings                          | 6/3/1.5/0.8 (100 V), 3/1.5/0.8/0.4 (70 V)           |
| Mounting hole                     | 150,00 mm                                           |
| Weight                            | 0,6 kg                                              |
| Certificates                      | Ease                                                |
| Dimensions (W x H x D)            | x 72                                                |
| Dimensions (ø x D)                | 180 x 72 mm                                         |
| Gross weight                      | 0,9 kg                                              |
| Finish                            | Steel plate, traffic white (RAL 9016 or equivalent) |

## Appearance

UNIT:mm SCALE:1/3