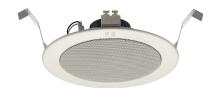

## **CEILING MOUNT SPEAKER 5INCH 6W**

Integrated with a speaker unit and panel, the PC-1869 Ceiling Mount Speaker is of all metallic construction and ideal for use in a voice alarm system. It feature spring clamp mechanism for easy speaker mounting to the ceiling. The input impedance can be easily changed by changing the tap position of the transformer. The push-in type input terminal block makes cable connections easy and allows bridge wiring.

## Appearance

UNIT:mm SCALE:1/3