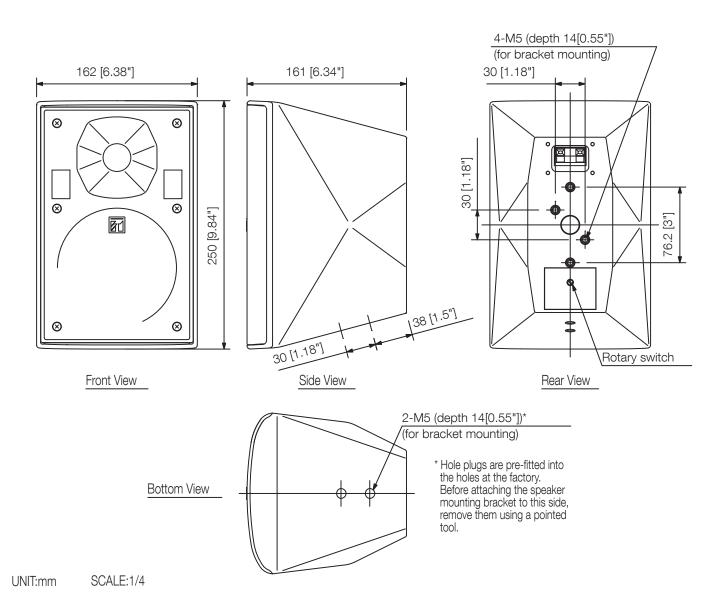

## Specifications

| •                                 |                                                                     |
|-----------------------------------|---------------------------------------------------------------------|
| Frequency response                | 80 Hz - 20 kHz                                                      |
| Connection                        | Clamp terminal                                                      |
| Sensitivity (1#V, 1#n) (combined) | 90 dB                                                               |
| Speaker component                 | Low: 13 cm cone-type, High: 2.5 cm balanced dome-type               |
| Directivity angle horizontal      | 110°                                                                |
| Directivity angle vertical        | 100°                                                                |
| Rated input                       | 30 W                                                                |
| Tappings                          | 100 V (30 / 10 / 3 / 1 W), 70 V (30 / 15 / 5 / 1.5 / 0.5 W)         |
| Rated impedance                   | 100 V, 70 V                                                         |
| Crossover frequency               | 2 kHz                                                               |
| Power handling capacity           | 50 W (continuous pink noise), 150 W (continuous program) in 8Ω mode |
| Dimensions (W x H x D)            | 162 x 250 x 161 mm                                                  |
| Dimensions (ø x D)                | x 161 mm                                                            |
| Finish                            | HIPS resin, black (RAL 9011 or equivalent)                          |
|                                   |                                                                     |