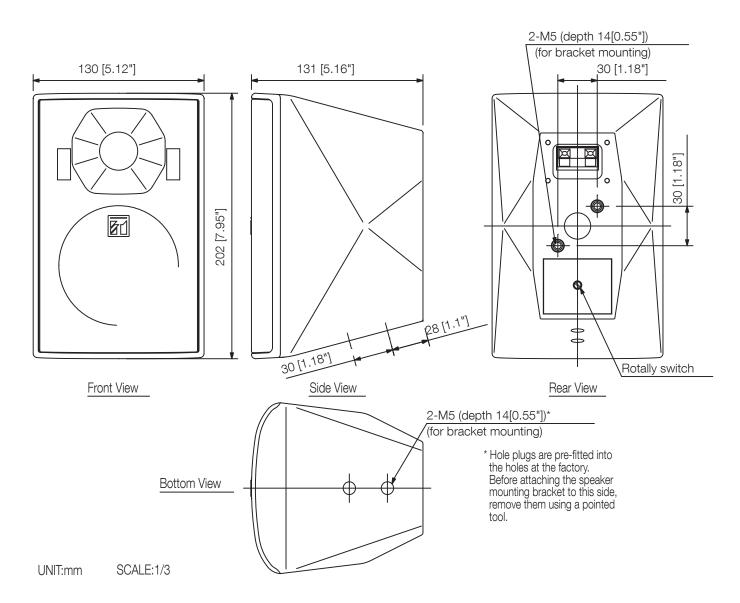

## Specifications

| Frequency response                | 85 Hz - 20 kHz                                                     |
|-----------------------------------|--------------------------------------------------------------------|
| Connection                        | Clamp terminal                                                     |
| Sensitivity (1#V, 1#n) (combined) | 87 dB                                                              |
| Speaker component                 | Low: 10 cm cone-type, High: 2.5 cm balanced dome-type              |
| Directivity angle horizontal      | 90 °                                                               |
| Directivity angle vertical        | 90 °                                                               |
| Rated input                       | 15 W                                                               |
| Tappings                          | 15 / 5 / 3 / 1 W (100 V),15 / 7.5 / 2.5 / 1.5 / 0.5 W (70 V)       |
| Rated impedance                   | 8 Ω, 70 V, 100 V                                                   |
| Crossover frequency               | 5 kHz                                                              |
| Power handling capacity           | 30 W (continuous pink noise), 90 W (continuous program) in 8Ω mode |
| Dimensions (W x H x D)            | 130 x 202 x 131 mm                                                 |
| Dimensions (ø x D)                | x 131 mm                                                           |
| Finish                            | HIPS resin, black (RAL 9011 or equivalent)                         |