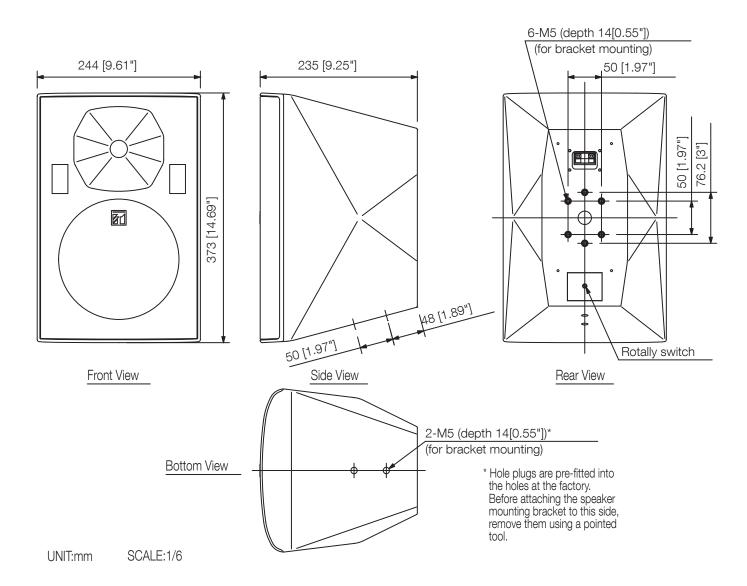

## Specifications

| Frequency response                | 65 Hz - 20 kHz                                                      |
|-----------------------------------|---------------------------------------------------------------------|
| Connection                        | Clamp terminal                                                      |
| Sensitivity (1#V, 1#n) (combined) | 92 dB                                                               |
| Speaker component                 | Low: 20 cm cone-type, High: 2.5 cm balanced dome-type               |
| Directivity angle horizontal      | 110°                                                                |
| Directivity angle vertical        | 100°                                                                |
| Rated input                       | 60 W                                                                |
| Tappings                          | 100 V (60 / 30 / 15 / 3 W), 70 V (60 / 30 / 15 / 7.5 / 1.5 W)       |
| Rated impedance                   | 100 V, 70 V, 8 Ω                                                    |
| Crossover frequency               | 3 kHz                                                               |
| Power handling capacity           | 60 W (continuous pink noise), 180 W (continuous program) in 8Ω mode |
| Dimensions (W x H x D)            | 244 x 373 x 235 mm                                                  |
| Dimensions (ø x D)                | x 235 mm                                                            |
| Finish                            | HIPS resin, black (RAL 9011 or equivalent)                          |