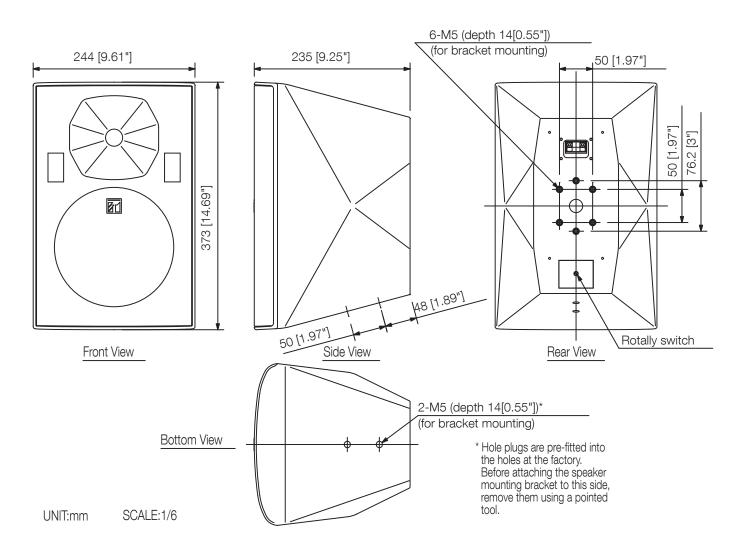

## Specifications

| 5 Hz - 20 kHz                                                |
|--------------------------------------------------------------|
| OTIZ ZOTALZ                                                  |
| Clamp terminal                                               |
| 2 dB                                                         |
| ow: 20 cm cone-type, High: 2.5 cm balanced dome-type         |
| 10°                                                          |
| 00 °                                                         |
| 0 W                                                          |
| 00 V (60 / 30 / 15 / 3 W), 70 V (60 / 30 / 15 / 7.5 / 1.5 W) |
| 00 V, 70 V, 8 Ω                                              |
| kHz                                                          |
| 44 x 373 x 235 mm                                            |
| 235 mm                                                       |
| HIPS resin, black (RAL 9011 or equivalent)                   |
| 1<br>0<br>0<br>0<br>1<br>1<br>2                              |

## F-2000BTWP SPEAKER SYSTEM

Appearance