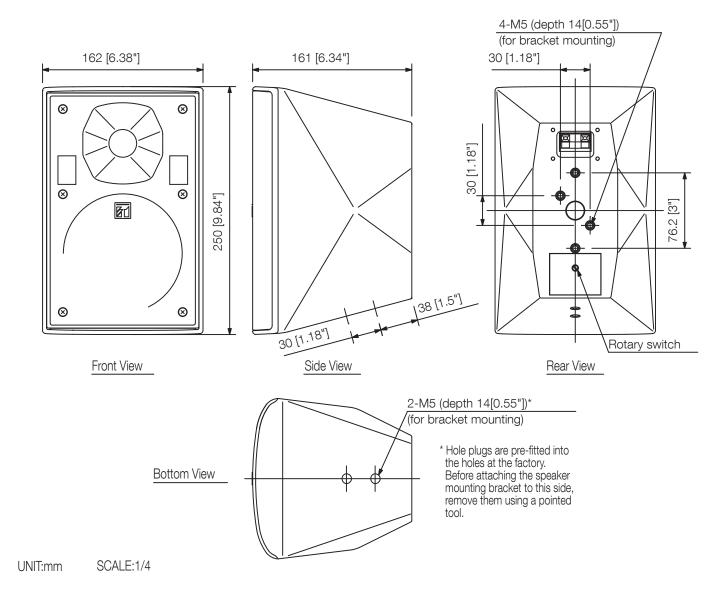

## Specifications

| Frequency response                   | 80 Hz - 20 kHz                                                             |
|--------------------------------------|----------------------------------------------------------------------------|
| Connection                           | Clamp terminal                                                             |
| Sensitivity (1#V, 1#n)<br>(combined) | 90 dB                                                                      |
| Speaker component                    | Low: 13 cm cone-type, High: 2.5 cm balanced dome-type                      |
| Directivity angle horizontal         | 110 °                                                                      |
| Directivity angle vertical           | 100 °                                                                      |
| Rated input                          | 30 W                                                                       |
| Tappings                             | 100 V (30 / 10 / 3 / 1 W), 70 V (30 / 15 / 5 / 1.5 / 0.5 W)                |
| Rated impedance                      | 100 V, 70 V                                                                |
| Crossover frequency                  | 2 kHz                                                                      |
| Power handling capacity              | 50 W (continuous pink noise), 150 W (continuous program) in $8\Omega$ mode |
| Dimensions (W x H x D)               | 162 x 250 x 161 mm                                                         |
| Dimensions (ø x D)                   | x 161 mm                                                                   |
| Finish                               | HIPS resin, off-white (RAL 9010 or equivalent)                             |