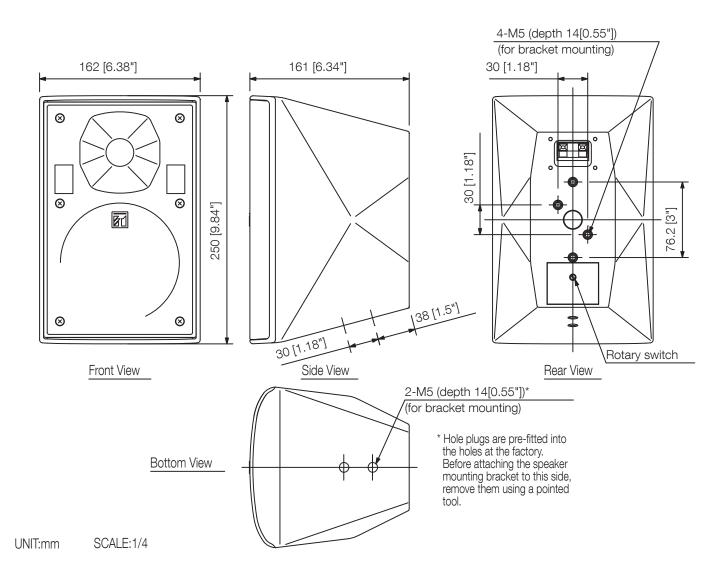

## Specifications

| Frequency response                | 80 Hz - 20 kHz                                              |
|-----------------------------------|-------------------------------------------------------------|
| Connection                        | Clamp terminal                                              |
| Sensitivity (1#V, 1#n) (combined) | 90 dB                                                       |
| Speaker component                 | Low: 13 cm cone-type, High: 2.5 cm balanced dome-type       |
| Directivity angle horizontal      | 110°                                                        |
| Directivity angle vertical        | 100 °                                                       |
| Rated input                       | 30 W                                                        |
| Tappings                          | 100 V (30 / 10 / 3 / 1 W), 70 V (30 / 15 / 5 / 1.5 / 0.5 W) |
| Rated impedance                   | 100 V, 70 V                                                 |
| Crossover frequency               | 2 kHz                                                       |
| Dimensions (W x H x D)            | 162 x 250 x 161 mm                                          |
| Dimensions (ø x D)                | x 161 mm                                                    |
| Finish                            | HIPS resin, off-white (RAL 9010 or equivalent)              |
|                                   |                                                             |