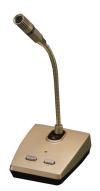

## EC-100M MICROPHONE W/ELECTROCHIME

The EC-100M microphone is equipped with an electronic chime. It can be operated as easily as normal type microphones, and can be used in any locations. The EC-100M's power saving design permits it to be operated for approximately 2 years (on the assumption that it is used 150 times a day) on two R14P batteries. (It is highly recommended that the batteries be replaced every 2 years to avoid battery leakage.)

## EC-100M MICROPHONE W/ELECTROCHIME

Appearance