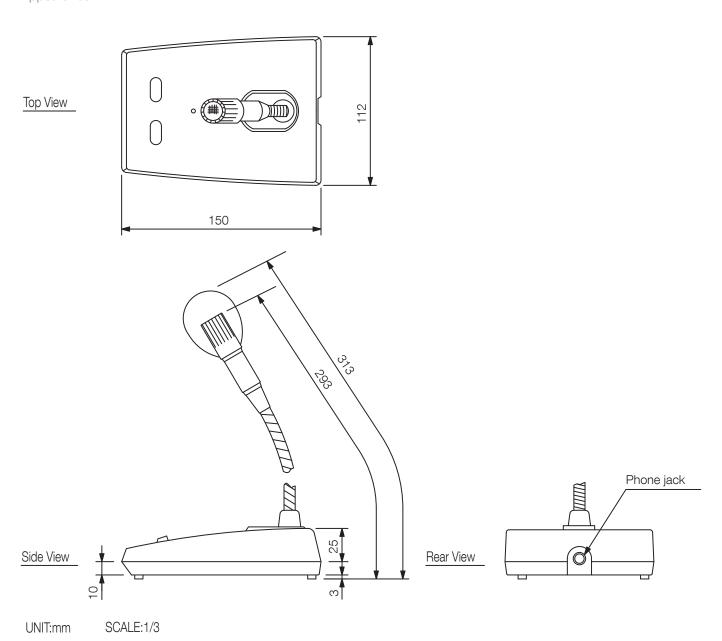

## Specifications

| Frequency response     | 200 Hz - 10 kHz                          |
|------------------------|------------------------------------------|
| Rated impedance        | 600 Ω                                    |
| Controls               | ON/OFF switch                            |
| Туре                   | Desk top microphone for paging (dynamic) |
| Directivity            | Unidirectional                           |
| Sensitivity            | -53 dB (1 kHz 0 dB = 1 V/Pa)             |
| Dimensions (W x H x D) | 112 x 392 x 150 mm                       |
| Dimensions (ø x D)     | x 150 mm                                 |
| Finish                 | Zinc, die-cast, metallic gold            |