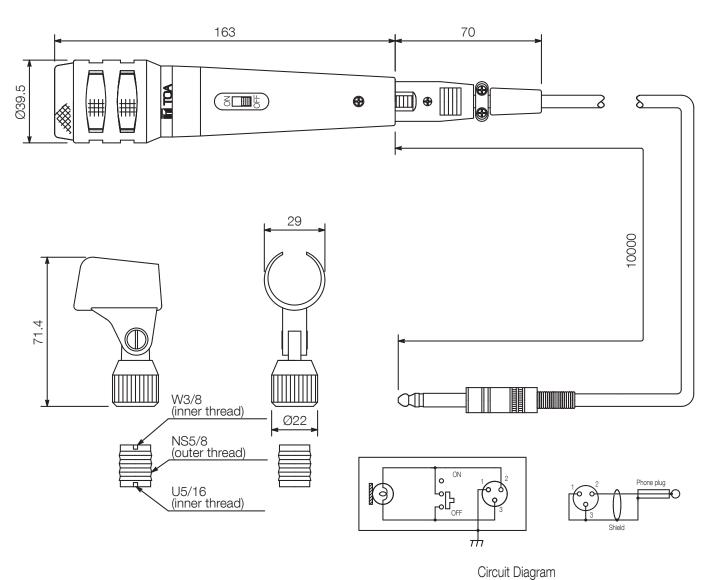

## Specifications

| Frequency response     | 50 Hz - 12 kHz                                   |
|------------------------|--------------------------------------------------|
| Connection             | 3-pin XLR jack                                   |
| Rated impedance        | 600 Ω                                            |
| Controls               | Talk switch: Short-off type, slide on/off switch |
| Туре                   | Dynamic microphone                               |
| Directivity            | Unidirectional                                   |
| Sensitivity            | -52 dB (1 kHz 0 dB = 1 V/Pa)                     |
| Dimensions (W x H x D) | x 163                                            |
| Dimensions (ø x D)     | 39,5 x 163 mm                                    |
| Finish                 | Zinc, die-cast, paint, grey metallic             |
|                        |                                                  |

Appearance

.....

UNIT:mm SCALE:1/2