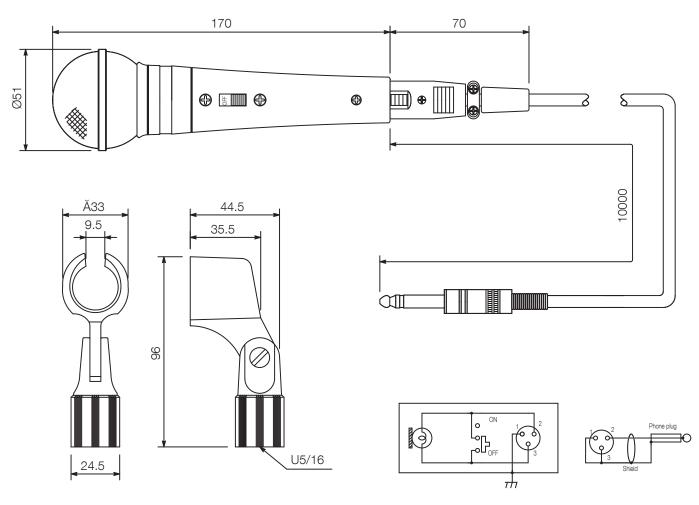

## Specifications

| Frequency response     | 70 Hz - 15 kHz                                   |
|------------------------|--------------------------------------------------|
| Connection             | 3-pin XLR jack                                   |
| Rated impedance        | 600 Ω                                            |
| Controls               | Talk switch: Short-off type, slide on/off switch |
| Туре                   | Dynamic microphone                               |
| Directivity            | Unidirectional                                   |
| Sensitivity            | -54 dB (1 kHz 0 dB = 1 V/Pa)                     |
| Dimensions (W x H x D) | x 170                                            |
| Dimensions (ø x D)     | 51 x 170 mm                                      |
| Finish                 | Zinc, die-cast, paint, grey metallic             |

## .....

Appearance

Circuit Diagram

UNIT:mm SCALE:1/2