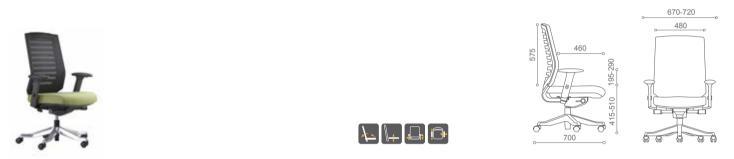

# **Backrest Height**

Medium backrest with headrest, medium backrest and low backrest. All comes with our charcoal color back cover.

# Armrest

Standard or soft PU foam pad with three dimensionally adjustable or non adjustable fixed armrest.

# Type of Upholstery

Seat and backrest covered in leather or synthetic covering for premium model or seat covered with fabric and backrest covered with the mesh fabric for standard model.

## Mechanism

Standard advanced Synchro mechanism provides Side Tilt tension control, multi- position Tilt lock, and pneumatic seat height control.

04

# Velo offers three backrest heights, two types armrests and two types of upholstery.

06

Swivel-Tilt chair 898 YJ A69 VP

Swivel-Tilt chair 897 YJ A69 VP

**Visitor chair** 891 NA A37 B

Height - Width Adjustable Armrest

Pneaumatic Seat Height Adjustable

Depth - Angle Adjustable Armpad 2-way adjustable armpad