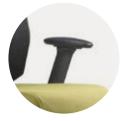

## Armrest

Come with 4-way armrest adjustable for height, width, depth and swivel angle. Armrest in black, of molded polyurethane with steel insert. The fixed armrest molded by black polypropylene (100% recyclable).