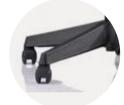

#### Base

350mm Five-strong base of diecast aluminium alloy (100% recyclable) in polished finish. 50mm dual-wheel castors of moulded polyamide (nylon).

Black outer shell, grey inner shell, supported by a aluminium backbone in polished finished. The back frame made by black polypropylene (100% recyclable)

Cantilever Base (B)