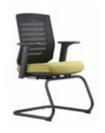

# Seating Excellence at Work

The Velo product family offer four models in the range to meet different needs and budgets in a workplace.

# Velo offers three backrest heights, two types armrests and two types of upholstery.

# **Backrest Height**

Medium backrest with headrest, medium backrest and low backrest. All comes with our charcoal color back cover.

# Armrest

Standard or soft PU foam pad with three dimensionally adjustable or non adjustable fixed armrest.

# Type of Upholstery

Seat and backrest covered in leather or synthetic covering for premium model or seat covered with fabric and backrest covered with the mesh fabric for standard model.