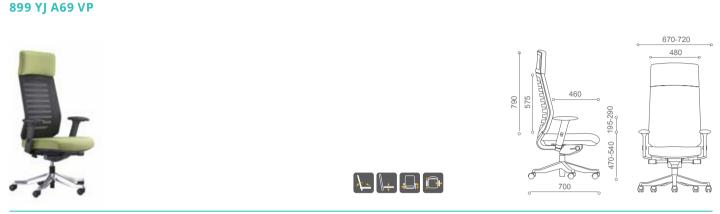

# **Backrest Height**

Medium backrest with headrest, medium backrest and low backrest. All comes with our charcoal color back cover.

# Armrest

Standard or soft PU foam pad with three dimensionally adjustable or non adjustable fixed armrest.

# Type of Upholstery

Seat and backrest covered in leather or synthetic covering for premium model or seat covered with fabric and backrest covered with the mesh fabric for standard model.

## Mechanism

Standard advanced Synchro mechanism provides Side Tilt tension control, multi- position Tilt lock, and pneumatic seat height control.

04

# Velo offers three backrest heights, two types armrests and two types of upholstery.

06

Swivel-Tilt chair 898 YJ A69 VP

Swivel-Tilt chair 897 YJ A69 VP

**Visitor chair** 891 NA A37 B

Height - Width Adjustable Armrest

Pneaumatic Seat Height Adjustable

Depth - Angle Adjustable Armpad 2-way adjustable armpad