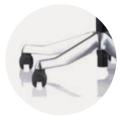

#### Base

350mm Five-strong base of diecast aluminium alloy (100% recyclable) in polished finish. 50mm dual-wheel castors of moulded polyamide (nylon).

Black outer shell, grey inner shell, supported by a aluminium backbone in polished finished. The back frame made by black polypropylene (100% recyclable)