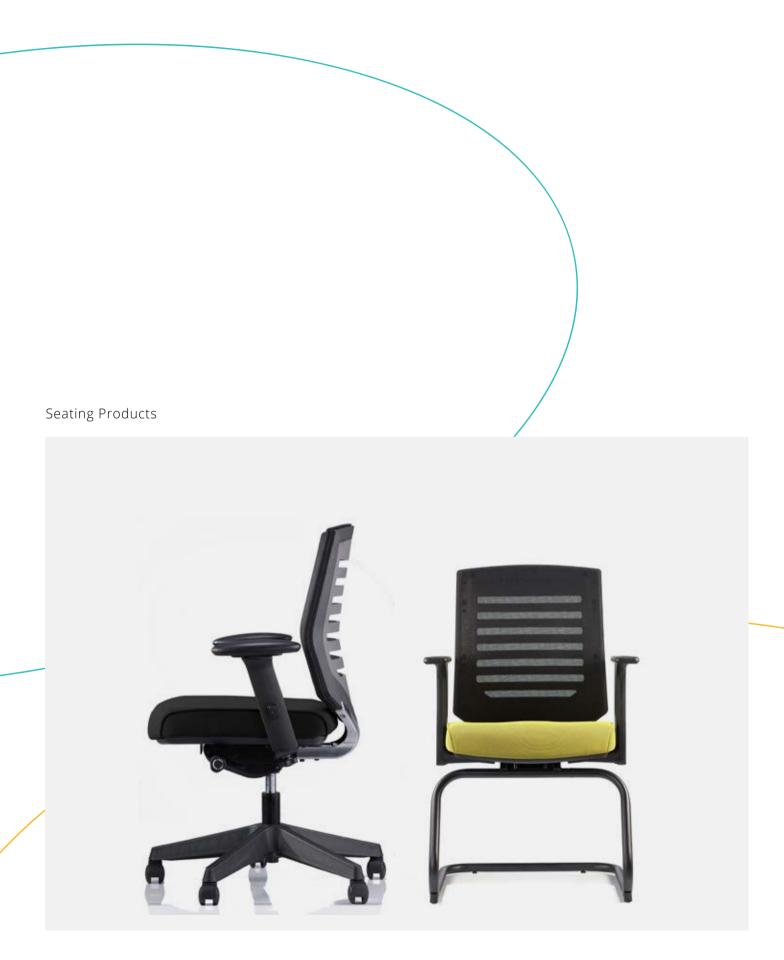

## Armrest

Come with 4-way armrest adjustable for height, width, depth and swivel angle. Armrest in black, of molded polyurethane with steel insert. The fixed armrest molded by black polypropylene (100% recyclable).

### Mechanism

Advanced Synchro mechanism provides Side Tilt tension control, multi-position Tilt lock, and pneumatic seat height control. The movement of the seat and the backrest are coordinated and correspond to body movements. The tilt tension is infinitely variable and adjusts to body movement to prevent the feeling of falling backwards. Swivel-Tilt chair with headrest

#### Base

350mm Five-strong base of diecast aluminium alloy (100% recyclable) in polished finish. 50mm dual-wheel castors of moulded polyamide (nylon).

Black outer shell, grey inner shell, supported by a aluminium backbone in polished finished. The back frame made by black polypropylene (100% recyclable)