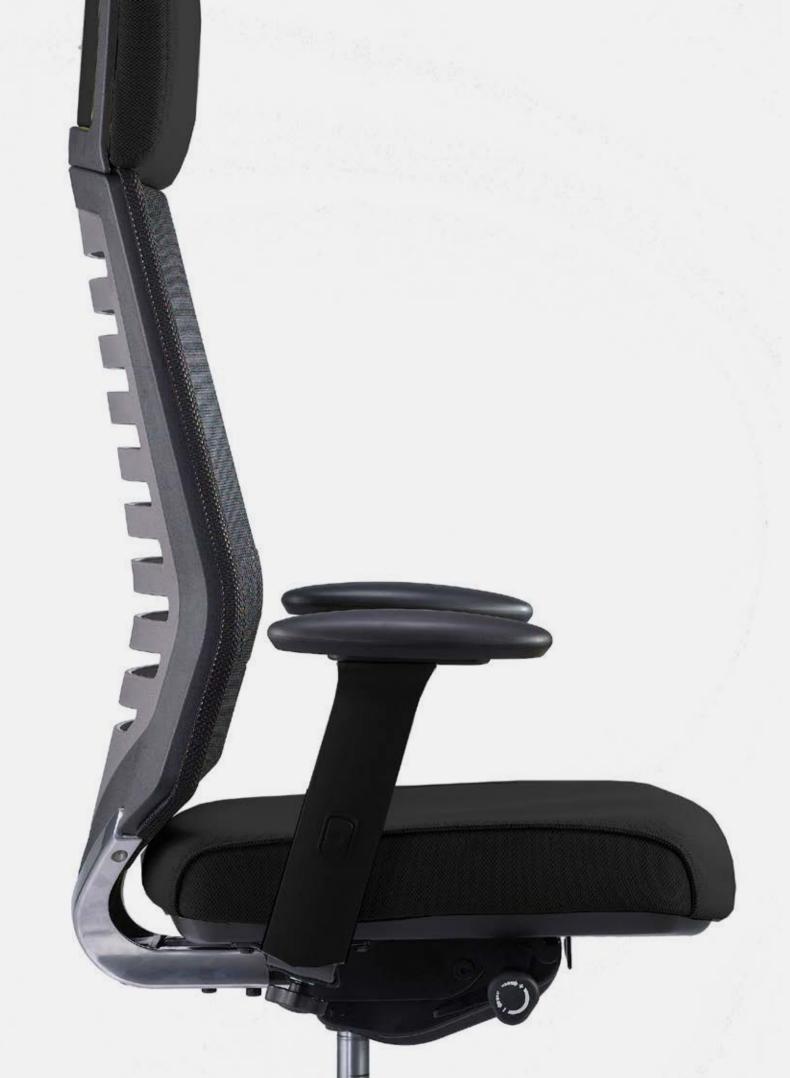

# **Polyester Mesh**

Provides elastic support, yet allowing ventilation for airly comfort.

### Headrest

Fixed Cushion Headrest, consists of 38mm extra soft sponge to give optimal support to the user.