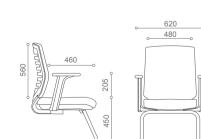

06

Swivel-Tilt chair 898 YJ A69 VP

Swivel-Tilt chair 897 YJ A69 VP

**Visitor chair** 891 NA A37 B

Height - Width Adjustable Armrest

Pneaumatic Seat Height Adjustable

Depth - Angle Adjustable Armpad 2-way adjustable armpad

565

570

Velo: Options Armrest

4- Way Adjustable Armrest with PU Ampad (A69)

Fixed Armrest (A37)

Base

350 Polished Aluminium Base (VP)

350 Studio Base (N2)