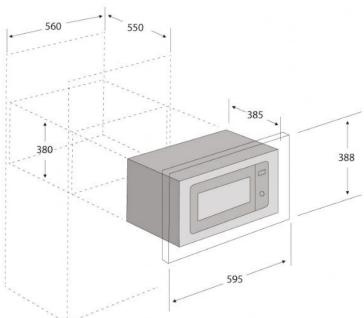

Auto Cooking Programs 8

Child Safety Lock Yes

Oven + Frame Overall Dim: (cm) W59.5 x D38.5 x H38.8

Frame Dim: (cm) W59.5 x D20 x H38.8